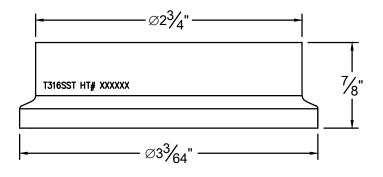

Notes:

- 1. 2-1/2" Tri-Clamp Sanitary Clamp Stye Ends
- 2. Attaches to Standard 2-1/2" Clamp Style [Tri-Clamp or Equal] Heavy Wall Tank Welding Ferrules.
- 3. Maximum Standard Pressure Rating: 150PSIG
- 4. Maximum Standard Temperature Rating: 500°F
- 5. Standard Lens Ring Housing: T316 Stainless Steel
- 6. Standard Lens Material: Tempered Borosilicate [Non-Glass Materials available upon request]
- 7. Tank Welding Ferrule, Clamp and Seal Gaskets Supplied by Others or Separately.

| UNLESS OTHERWISE NOTED:<br>DIMENSIONS ARE IN INCHES<br>DIMENSIONS SYMMETRICAL ABOUT<br>CENTERLINES.<br>BREAK CORNERS.<br>REMOVE BURRS.<br>CAST FILLET RADII: 1/8"R<br>CAST CORNER RADII: 1/16"R | UNLESS OTHERWISE NOTED<br>MACHINING TOLERANCES:<br>FRACTIONS $\pm$ 1/64"<br>DECIMALS $\pm$ 0.010"<br>ANGLES $\pm$ 1/2°<br>FINISH, Ra 125 $\mu$ IN<br>$\odot$ , $\perp$ , //, $\square$ ,O WITHIN 1/64 FIM |          |     |          | INCORPORATED<br>245 PEGASUS AVE, NORTHVALE, NJ 07647   [201]767-4027 WWW.PAPAILIAS.COM |          |      |               |              |  |
|-------------------------------------------------------------------------------------------------------------------------------------------------------------------------------------------------|-----------------------------------------------------------------------------------------------------------------------------------------------------------------------------------------------------------|----------|-----|----------|----------------------------------------------------------------------------------------|----------|------|---------------|--------------|--|
|                                                                                                                                                                                                 |                                                                                                                                                                                                           |          |     |          | P/N: 2-1/2"SVTC/316L/TBS<br>2-1/2"Ø SANITARY CLAMP-STYLE SIGHT GLASS                   |          |      |               |              |  |
|                                                                                                                                                                                                 |                                                                                                                                                                                                           |          |     |          |                                                                                        |          |      |               |              |  |
|                                                                                                                                                                                                 |                                                                                                                                                                                                           | 12/08/06 | А   | 1Z740    |                                                                                        | 01J065D2 |      | 0             |              |  |
| CHKED:                                                                                                                                                                                          | RPS                                                                                                                                                                                                       |          |     | 12140    |                                                                                        |          |      | ľ             |              |  |
| DISCLOSED OR TRANSFERRED, EXCEPT<br>AUTHORIZED IN WRITING.                                                                                                                                      | T AS                                                                                                                                                                                                      | APPRED:  | RPS | 12/08/06 | SCALE: 1:1                                                                             |          | WGT: | 6 LBS (3 KGS) | SHEET 1 OF 1 |  |