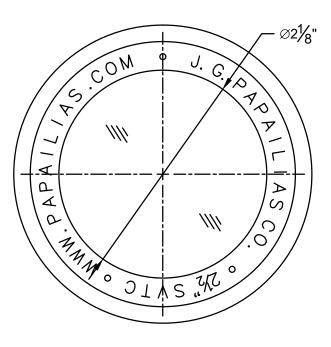

Notes:

- 1. 2-1/2" Tri-Clamp Sanitary Clamp Stye Ends
- 2. Attaches to Standard 2-1/2" Clamp Style [Tri-Clamp or Equal] Heavy Wall Tank Welding Ferrules.
- 3. Maximum Standard Pressure Rating: 150PSIG
- 4. Maximum Standard Temperature Rating: 500°F
- 5. Standard Lens Ring Housing: T316 Stainless Steel
- 6. Standard Lens Material: Tempered Borosilicate [Non-Glass Materials available upon request]
- 7. Tank Welding Ferrule, Clamp and Seal Gaskets Supplied by Others or Separately.